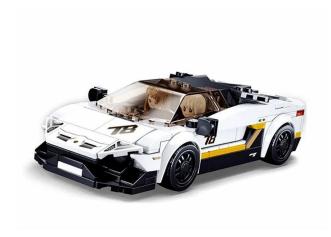

## M38-B0957 - Italian sports car

## Product Description

This white, Italian sports car is extremely fast and particularly large, making it ideal for travelling long distances. The Sluban building blocks are fully compatible with all standard clamp building blocks from other manufacturers. Caution! Not suitable for children under 3 years. Contains small parts that may be swallowed - choking hazard!- Sluban building block set with 276 pieces- Set contains 2 minifigures- Difficulty level: medium - Recommended for ages 8 and up- Model Bricks range- Fully compatible with all standard Sluban building blocks from other manufacturers - Packaging dimensions 38 x 23.7 x 6.7 cm (w x h x d)