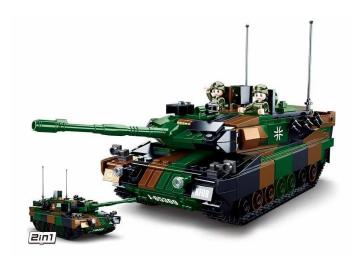

## M38-B0839 - Leopold" 2in1 main battle tank

## Product Description

"Leopold" main battle tank (2-in-1 kit) (766 parts)- 766-piece brick building kit- Set contains 2 minifigures- Difficulty level: difficult - recommended for ages 10 and up- Model Bricks Army series - fully compatible with standard clamp bricks from other manufacturers - packaging dimensions 52 x 33 x 6.7 cm (w x h x d)- 2 construction options - item number: SL95709- EAN: 6938242957094DescriptionThis battle tank from the true-to-scale "Model Bricks" series consists of 766 parts. It is 29.3 cm long when assembled. The Model Bricks series from Sluban impresses with its design and functionality. The Sluban building bricks are fully compatible with other common construction bricks from other manufacturers. Warning:Not suitable for children under 3 years. Contains small parts that can be swallowed - choking hazard!