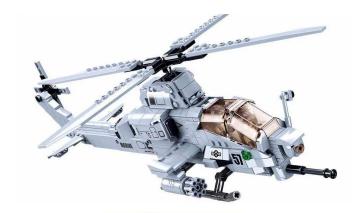

## M38-B0838 - Combat Helicopter IV

## Product Description

This combat helicopter from the true-to-scale "Model Bricks" series consists of 482 parts. It is 42.3 cm long when assembled. The Model Bricks series from Sluban impresses with its design and functionality. The Sluban building bricks are fully compatible with other popular construction bricks from other manufacturers. Warning: Not suitable for children under 3 years. Contains small parts that may be swallowed - choking hazard!- 770-piece building set- Set contains 2 minifigures- Difficulty level: difficult - Recommended for ages 8 and up-Model Bricks Army range - Fully compatible with other popular building bricks from other manufacturers - Packaging dimensions 47.5 x 28.5 x 6.7 cm (w x h x d)