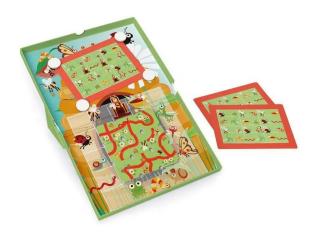

## Product Description

Ensure that the sweet creatures find their way to each other so that they can explore the garden and the beehive together. There are no fewer than 18 challenges to choose from. Each challenge indicates two paths that you must build between two animals using the magnetic tiles. After you have laid down all the magnets and the right animals can find their way to each other, you're ready for the next challenge!SPECIFICATIONS- EAN Code: 5414561822769- Country/Region of Origin Code: China- Tariff No.: 9504908000-Recommended Minimum Age: 5 Year