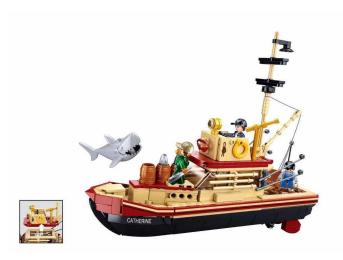

## Product Description

Whaler ship (592 pieces)- Clamp building kit with 592 pieces- Set contains 3 minifigures- Difficulty level: difficult - recommended for ages 8 and up- Model Bricks Ships range - fully compatible with popular bricks from other manufacturers - packaging dimensions 47.5 x 33 x 6.7 cm (w x h x d)- item number: SL95988- EAN: 6938242959883DescriptionThe boat has set off at dawn to go whaling. But instead, the ship is suddenly attacked by a gigantic shark. This building kit is Sluban's homage to the most famous animal horror film of all time. It also contains 4 original Sluban minifigures. The Sluban Model Bricks range impresses with its design and functionality. The Sluban building bricks are fully compatible with all standard building bricks from other manufacturers. Caution! Not suitable for children under 3 years. Contains small parts that can be swallowed - choking hazard!