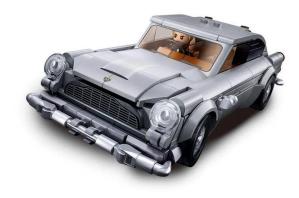

## M38-B1125 - Secret agent car

## Product Description

Secret Agent Car (325 pieces)- 325-piece brick building kit- Set contains 1 minifigure- Difficulty level: medium - Recommended for ages 10 and up- Model Bricks range - Fully compatible with popular bricks from other manufacturers - Packaging dimensions 38 x 23.7 x 6.7 cm (w x h x d)- Item no.: SL95995- EAN: 6938242959951DescriptionThe Model Bricks range from Sluban impresses with its design and functionality. The Sluban bricks are fully compatible with all standard clamp bricks from other manufacturers. Caution! Not suitable for children under 3 years. Contains small parts that can be swallowed - choking hazard!