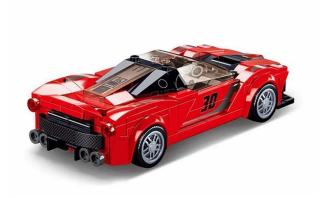

## Product Description

This red Italian sports car is extremely fast and is perfect for a shared drive through Sluban City with the option of opening the roof. The spoiler gives the sports car its characteristic look. The Sluban building blocks are fully compatible with all standard clamp building blocks from other manufacturers. Caution!Not suitable for children under 3 years. Contains small parts that may be swallowed - choking hazard!- 262-piece building block set- Set contains 2 minifigures- Difficulty level: medium - Recommended for ages 8 and up- Model Bricks range- Fully compatible with popular building blocks from other manufacturers - Packaging dimensions 38 x 23.7 x 6.7 cm (w x h x d)