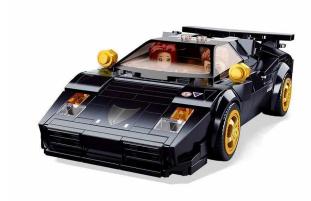

## Product Description

Italian sports car (254 pieces)- Sluban building kit with 254 pieces- Set contains 2 minifigures- Difficulty level: medium - Recommended for ages 8 and up- Model Bricks range - Fully compatible with standard Sluban building bricks from other manufacturers - Packaging dimensions 38 x 23.7 x 6.7 cm (w x h x d)ltem no.: SL95968EAN: 6938242959685DescriptionThis Sluban kit is modelled on a well-known Italian sports car brand. This black speedster is a stylish way to cruise through the streets of Sluban City. As usual with Sluban, the kit also includes Sluban minifigures, because after all, someone has to drive this powerhouse of a car.The Sluban Model Bricks range impresses with its design and functionality. The Sluban building bricks are fully compatible with all standard clamp building bricks from other manufacturers. Caution! Not suitable for children under 3 years. Contains small parts that can be swallowed - choking hazard!