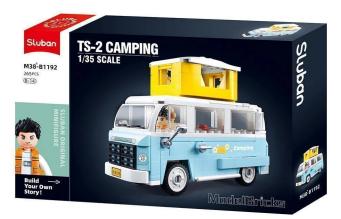

## M38-B1192 - Camping bus with roof tent (265 pieces)

Item no.: 398021 shipping weight: 0.60 kg Manufacturer: Sluban

## Product Description

The Model Bricks range from Sluban impresses with its design and functionality. The Sluban building bricks are fully compatible with all standard clamping bricks from other manufacturers. Caution! Not suitable for children under 3 years. Contains small parts that may be swallowed - choking hazard!- Clamp-on building block set with 265 parts- Set contains 1 minifigure- Difficulty level: medium - Recommended for ages 8 and up- Model Bricks range - Fully compatible with popular clamp-on building blocks from other manufacturers - Packaging dimensions 38 x 23.7 x 6.7 cm (w x h x d)