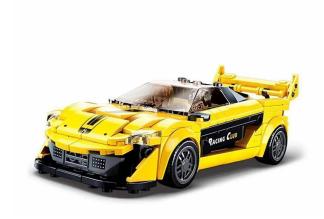

## Product Description

English sportscar (283 pieces)- Clamp-on building block kit with 283 pieces- Set contains 2 minifigures- Difficulty level: medium - Recommended for ages 8 and up- Model Bricks range - Fully compatible with popular clamp-on bricks from other manufacturers - Packaging dimensions 38 x 23.7 x 6.7 cm (w x h x d)- Item no: SL95816- EAN: 6938242958169DescriptionThis yellow, English sports car is extremely fast and is perfect for a shared drive through Sluban City. The spoiler gives the sports car its characteristic look. The Sluban building blocks are fully compatible with all standard clamp building blocks from other manufacturers. Caution! Not suitable for children under 3 years. Contains small parts that can be swallowed - choking hazard!