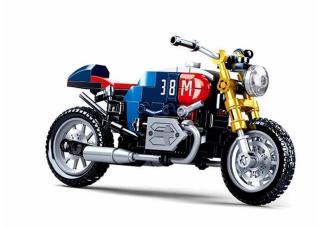

## M38-B0958 - Cafe Racer motorbike

## Product Description

Cafe Racer Motorbike (197 pieces)- Sluban building brick kit with 198 pieces- Set contains 0 minifigure- Difficulty level: medium - Recommended for ages 8 and up- Model Bricks range - Fully compatible with all standard Sluban building bricks from other manufacturers - Packaging dimensions 28.5 x 19 x 5.4 cm (w x h x d)- Item no: SL95818- EAN: 6938242958183DescriptionThe Sluban building blocks are fully compatible with all standard clamping blocks from other manufacturers. Caution: Not suitable for children under 3 years. Contains small parts that can be swallowed - choking hazard!