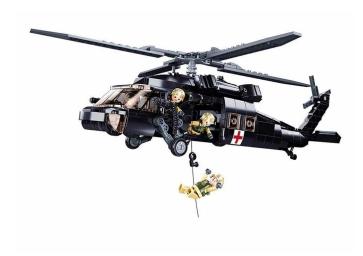

## M38-B1012 - US Medical Army Helicopter

## Product Description

The Medical Army helicopter from the Model Bricks series consists of 692 parts, including 4 play figures. The Sluban building bricks are fully compatible with other popular construction bricks from other manufacturers. Caution! Not suitable for children under 3 years. Contains small parts that can be swallowed - choking hazard! - 692-piece building set-Set contains 4 minifigures- Difficulty level: medium - Recommended for ages 8 and up- Model Bricks Army range - Fully compatible with other popular building bricks from other manufacturers - Packaging dimensions 52 x 33 x 6.7 cm (w x h x d)