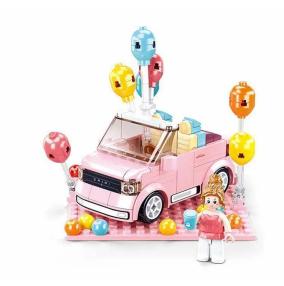

## Product Description

The MiniQ has 245 parts and is a beautiful pink car in which a Sluban City resident drives around. The car is decorated with colourful balloons. Maybe he's picking up his date from home? The Sluban building blocks are fully compatible with all standard clamp building blocks from other manufacturers. Caution!Not suitable for children under 3 years. Contains small parts that may be swallowed - choking hazard!- Sluban building block set with 245 pieces- Set contains 1 minifigure- Difficulty level: easy - Recommended for ages 6 and up-Girls' dreams range - Fully compatible with all popular Sluban building blocks from other manufacturers - Packaging dimensions 22 x 19 x 6.2 cm (w x h x d)