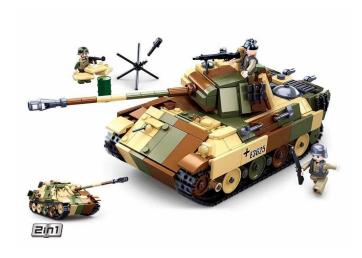

## M38-B0859 - German medium tank

## Product Description

This 2in1 set contains all the necessary parts to choose between two different armour variants when building, so there's never a dull moment. The set also includes three different minifigures. The Sluban building bricks are fully compatible with all standard clamp building bricks from other manufacturers. Caution! Not suitable for children under 3 years. Contains small parts that may be swallowed - choking hazard!- 725-piece building block set- Set contains 3 minifigures- Difficulty level: difficult - Recommended for ages 8 and up-WWII Army range - Fully compatible with all standard building blocks from other manufacturers - Packaging dimensions 52 x 33 x 6.7 cm (w x h x d)- 2 construction options