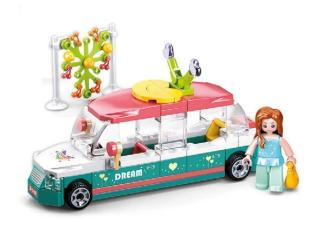

## M38-B0921A - Saloon

## Product Description

This limousine is ideal for going on a trip with a few friends and travelling to a gala, for example. The Sluban building blocks are fully compatible with other popular building blocks from other manufacturers. Caution!Not suitable for children under 3 years. Contains small parts that may be swallowed - choking hazard!- Sluban building block set with 117 pieces-Set contains 1 minifigure- Difficulty level: easy - Recommended for ages 6 and up- Girls' dreams series - Fully compatible with popular Sluban building blocks from other manufacturers - Packaging dimensions 23.7 x 14.1 x 4.5 cm (w x h x d)