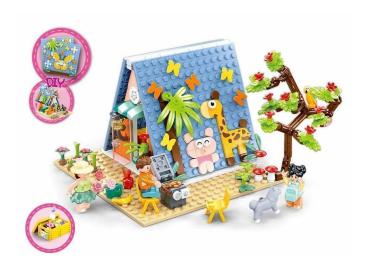

## Product Description

Get out into nature and make yourself comfortable in the camping hut. Set with 341 pieces, including base plate, decoration to freely design the roof of the hut and 5 original Sluban minifigures. The Sluban building blocks are fully compatible with all standard building blocks from other manufacturers. Caution! Not suitable for children under 3 years. Contains small parts that may be swallowed - choking hazard! - 341-piece building block set- Set contains 3 minifigures - Difficulty level: easy - Recommended for ages 6 and up- Girls' dreams range - Fully compatible with all standard building blocks from other manufacturers - Packaging dimensions 38 x 28.5 x 6.7 cm (w x h x d)