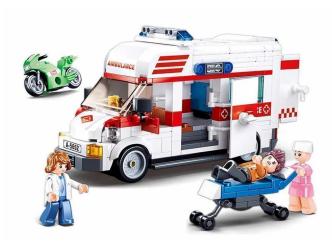

## Item no.: 387097 M38-B1065 - Ambulance in action

Item no.: 387097 shipping weight: 0.40 kg Manufacturer: Sluban

## Product Description

A motorcyclist has had an accident. The ambulance quickly arrives to help the injured man. The Sluban building bricks are fully compatible with other popular construction bricks from other manufacturers Caution!Not suitable for children under 3 years. Contains small parts that may be swallowed - choking hazard!- Clamp building block set with 328 pieces-Set contains 3 minifigures- Difficulty level: medium - Recommended for ages 8 and up- City Life series - Fully compatible with other popular clamp building blocks from other manufacturers - Packaging dimensions 38 x 28.5 x 6.7 cm (w x h x d)