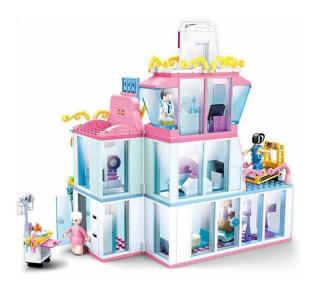

## M38-B0799 - Hospital

## Product Description

This great set contains a large hospital with numerous accessories. Patients can be examined and treated in the X-ray room or treatment room. The hospital can be opened and closed completely. The Sluban building blocks are fully compatible with other popular construction blocks from other manufacturers. Caution! Not suitable for children under 3 years. Contains small parts that may be swallowed - choking hazard!- Sluban building block set with 458 pieces- Set contains 5 minifigures- Difficulty level: medium - Recommended for ages 6 and up- Girls' dreams series - Fully compatible with other popular sluban building blocks from other manufacturers - Packaging dimensions 42.5 x 33 x 6.7 cm (w x h x d)