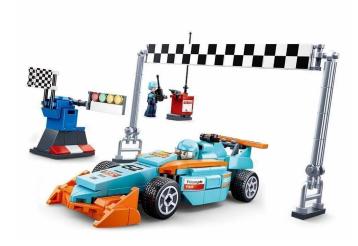

## Product Description

Small race track (210 pieces)- 201-piece brick building set- Set contains 2 minifigures- Difficulty level: medium - Recommended for ages 6 and up- Racing Team range - Fully compatible with standard brick building sets from other manufacturers - Packaging dimensions 28.5 x 19 x 5.4 cm (w x h x d)ltem no: SL95622EAN: 6938242956226Standard rangeDescriptionFull throttle on the race track - with your team of mechanics and constructors, you'll take pole position and win every race. The Sluban building blocks are fully compatible with other popular construction blocks from other manufacturers. Caution! Not suitable for children under 3 years. Contains small parts that can be swallowed - choking hazard!