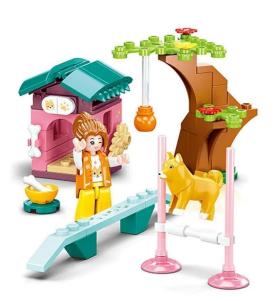

## M38-B0970B - Dog training area

## Product Description

Dog training area (91 pieces)- Clamp building block kit with 91 pieces- Set contains 1 minifigure- Difficulty level: easy - Recommended for ages 6 and up- Girls' dreams range - Fully compatible with popular clamp building blocks from other manufacturers - Packaging dimensions 14.1 x 19 x 4.5 cm (w x h x d)ltem no.: SL07242EAN: 8719558072422DescriptionDogs going to dog school can train to listen to commands and learn tricks on this training ground. The Sluban building blocks are fully compatible with all standard clamp building blocks from other manufacturers. Caution!Not suitable for children under 3 years. Contains small parts that can be swallowed - choking hazard!