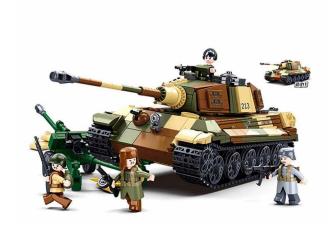

## M38-B0980 - Heavy German tank

## Product Description

This 2in1 set contains all the necessary parts to choose between two different armour variants when building, so there's never a dull moment. The set also includes four different minifigures. The Sluban building bricks are fully compatible with all standard clamp building bricks from other manufacturers. Caution! Not suitable for children under 3 years. Contains small parts that may be swallowed - choking hazard! - Sluban building block set with 930 pieces- Set contains 4 minifigures - Difficulty level: difficult - Recommended for ages 8 and up- WWII Army series - Fully compatible with popular sluban building blocks from other manufacturers - Packaging dimensions 52 x 38 x 8 cm (w x h x d) - 2 construction options