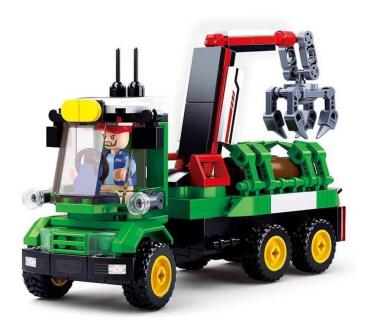

## Product Description

Wooden transporter(209 pieces)- 209-piece building block set- Set contains 2 minifigures- Difficulty level: easy - Recommended for ages 8 and up- City life series - Fully compatible with popular building blocks from other manufacturers - Packaging dimensions 33 x 23.7 x 5.4 cm (w x h x d)- Item no.: SL95638- EAN: 6938242956387DescriptionThis Sluban Farm set includes a wooden transporter, two play figures and two tree trunks. The log transporter can be used to transport larger logs and several logs at once. The Sluban building blocks are fully compatible with other popular construction blocks from other manufacturers. Caution! Not suitable for children under 3 years. Contains small parts that can be swallowed - choking hazard!