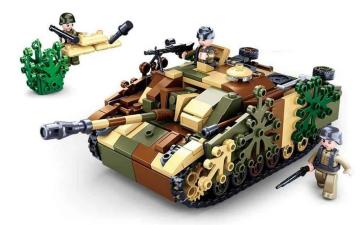

Item no.: 387016 M38-B0858 - German tank destroyer

Item no.: 387016 shipping weight: 0.60 kg Manufacturer: Sluban

## Product Description

This set includes a large 22.6 cm long tank destroyer and three minifigures in uniforms. The armoured tank's projectile is movable. The Sluban building bricks are fully compatible with all standard clamp building bricks from other manufacturers. Caution!Not suitable for children under 3 years. Contains small parts that may be swallowed - choking hazard!-524-piece building block set- Set contains 2 minifigures- Difficulty level: medium - Recommended for ages 8 and up- WWII Army range - Fully compatible with all standard building blocks from other manufacturers - Packaging dimensions 42.5 x 28.5 x 6.7 cm (w x h x d)