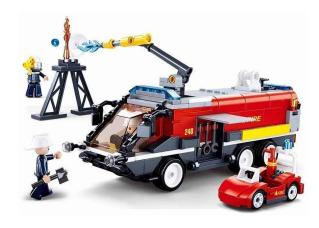

## M38-B0808 - Airport fire engine

## Product Description

Every airport needs a fire engine. That's no problem with this fire service. The three firefighters can put out fires immediately with their fire engine. The Sluban building bricks are fully compatible with all standard push-fit building bricks from other manufacturers. Push-fit building brick set with 381 pieces- Set contains 3 minifigures- Difficulty level: medium - Recommended for ages 8 and up- Fire brigade range - Fully compatible with standard push-fit building bricks from other manufacturers - Packaging dimensions 38 x 28.5 x 6.7 cm (w x h x d)Caution! Not suitable for children under 3 years. Contains small parts that can be swallowed - choking hazard!