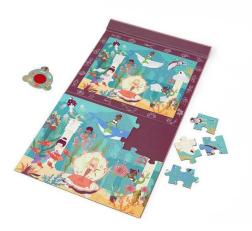

## Item no.: 389033 Magnetisches Entdeckerpuzzle Meerjungfrauen

Item no.: 389033 shipping weight: 0.40 kg Manufacturer: Scratch

## Product Description

This Mystery puzzle is one that is full of surprises! Create the 30 piece puzzle and use the special lens to discover all the hidden secrets of the wonderful world of mermaids in the picture! The puzzle is magnetic and is the perfect size to easily be taken anywhere.SPECIFICATIONS- Puzzle Pieces Quantity: 80- Puzzle Theme: Animals- Puzzle Type: Mystery Puzzle- EAN Code: 5414561812425- Country/Region of Origin Code: China- Tariff No.: 9503006900- Recommended Minimum Age: 3 Year