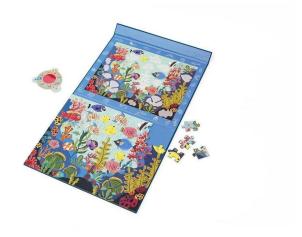

## Product Description

This Mystery puzzle is one that is full of surprises! Create the 80 piece puzzle and use the special lens to discover all the hidden secrets of the wonderful underwater world in the picture! The puzzle is magnetic and is the perfect size to easily be taken anywhere.SPECIFICATIONS- Puzzle Pieces Quantity: 30- Puzzle Theme: Animals- Puzzle Type: Mystery Puzzle- EAN Code: 5414561812418- Country/Region of Origin Code:China- Tariff No.: 9503006900- Recommended Minimum Age: 4 Year