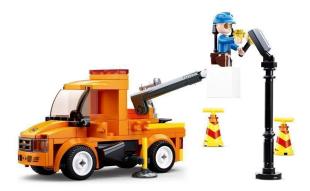

## Product Description

All traffic lights and lanterns can be repaired, replaced and cleaned with the basket crane trolley. 122 pieces including one minifigure. 15cm long.Together with the other sets in the series (rubbish collection, street sweeper, street cleaning), the City Cleaners take care of the streets of Sluban City. The Sluban building bricks are fully compatible with other popular construction bricks from other manufacturersCaution!Not suitable for children under 3 years. Contains small parts that may be swallowed - choking hazard!- Clamp-on building block set with 122 pieces- Set contains 1 minifigure- Difficulty level: easy - Recommended for ages 8 and up- City Life series - Fully compatible with popular clamp-on building blocks from other manufacturers - Packaging dimensions 23.7 x 14.1 x 4.5 cm (w x h x d)