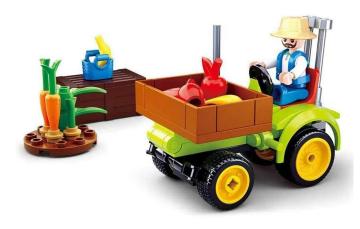

## Product Description

Tractor with frontloadingarea (80 pieces)This Sluban farm set includes a tractor with front loading area, a play figure, vegetables stuck in the ground and a basket. The farmer can transport the fruit and vegetables he has previously collected with the tractor and then sell his harvest. The Sluban building blocks are fully compatible with other popular building blocks from other manufacturers.- Item number: SL95636- EAN: 6938242956363DescriptionCaution!Not suitable for children under 3 years. Contains small parts that can be swallowed - choking hazard!