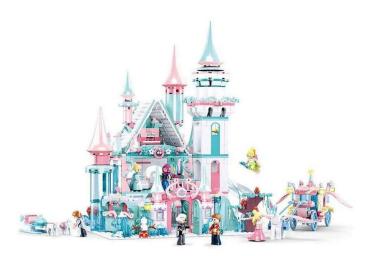

## Product Description

In the magical winter castle, the residents are always on the lookout for the next adventure. In the lovingly designed rooms, they live, laugh and celebrate together and have a great time. The set consists of 1324 pieces and contains 9 play figures. The Sluban building blocks are fully compatible with other popular building blocks from other manufacturers. Caution!Not suitable for children under 3 years. Contains small parts that can be swallowed - choking hazard!- Sluban building block set with 1324 pieces- Set contains 9 minifigures- Difficulty level: difficult - Recommended for ages 6 and up- Girls' dreams series - Fully compatible with other popular sluban building blocks from other manufacturers - Packaging dimensions 42.5 x 62 x 12.4 cm (w x h x d)