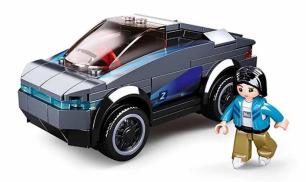

## Product Description

E-car (136 pieces)- Clamp building block kit with 136 pieces- Set contains 1 minifigure- Difficulty level: Medium - Recommended for ages 8 and up- City Life series - Fully compatible with popular building bricks from other manufacturers - Packaging dimensions 23.7 x 18.9 x 4.5 cm (w x h x d)- Item no.: SL95771- EAN: 6938242957711DescriptionSluban City goes Green. Now the city's inhabitants are also driving their new electric cars on the streets. The set consists of 136 pieces. The Sluban building blocks are fully compatible with other popular construction blocks from other manufacturers.Caution! Not suitable for children under 3 years. Contains small parts that can be swallowed - choking hazard!