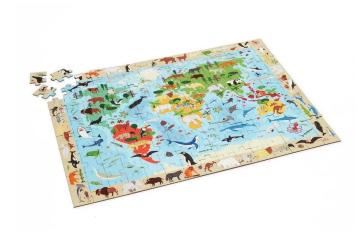

## Product Description

This Discovery puzzle is specially designed to develop observation skills. After making the 150-piece puzzle, the search as a detective begins. Try to find all the animals of the world that you see on the board in the puzzle. Do you find them all?SPECIFICATIONS- Puzzle Pieces Quantity: 150- Puzzle Theme: World- Puzzle Type: Discovery Puzzle- EAN Code: 5414561812500- Country/Region of Origin Code: China- Tariff No.: 9503006900- Recommended Minimum Age: 6 Year