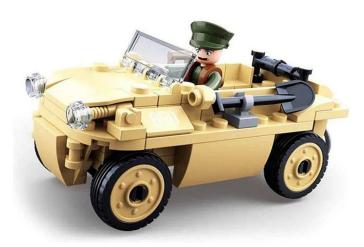

Item no.: 387051 M38-B0690 - Amphibious vehicle

Item no.: 387051 shipping weight: 0.20 kg Manufacturer: Sluban

## Product Description

Amphibious vehicles can be used as a means of transport both in the water and on land, making them a real all-rounder. This set consists of 103 pieces, including a minifigure. The Sluban building bricks are fully compatible with all standard clamp building bricks from other manufacturers. Caution!Not suitable for children under 3 years. Contains small parts that may be swallowed - choking hazard!- Sluban building block set with 103 pieces- Set contains 1 minifigure- Difficulty level: easy - Recommended for ages 8 and up- WWII Army series - Fully compatible with all standard sluban building blocks from other manufacturers - Packaging dimensions 19 x 14.1 x 4.5 cm (w x h x d)