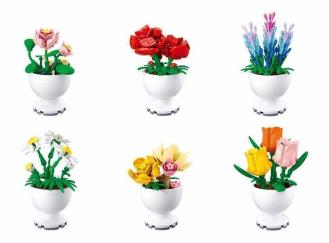

## Product Description

Mini flowers in a pot in a counter display (pack of 6)- Clamp building block display with 6 boxes- Each set contains 1 flower - Difficulty level: easy - recommended for ages 14 and up- Mini Scene series - fully compatible with common clamp building blocks from other manufacturers - packaging dimensions 27.6 x 15.9 x 12.3 cm (w x h x d)- item number: SL95937- EAN: 6938242959371DescriptionDisplay with 6 building sets each from the Sluban flower series.Caution:Not suitable for children under 3 years. Contains small parts that can be swallowed - choking hazard!