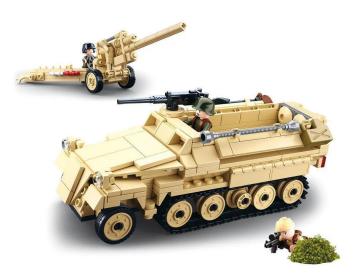

Item no.: 386992 M38-B0695 - German half-track vehicle

Item no.: 386992 shipping weight: 0.80 kg Manufacturer: Sluban

## Product Description

WWII - German half-track vehicle (460 pieces)- 460-piece building block set- Set contains 3 minifigures- Difficulty level: Medium - Recommended for ages 8 and up- WWII Army range - Fully compatible with popular click-build bricks from other manufacturers - Packaging dimensions 38 x 28.5 x 6.7 cm (w x h x d)- Item no.:SL95566- EAN: 6938242955663