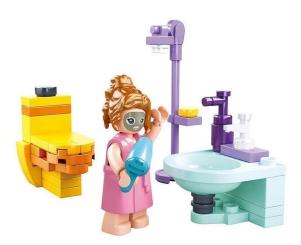

## Item no.: 386942 M38-B0800A - Mini bathroom kit

Item no.: 386942 shipping weight: 0.20 kg Manufacturer: Sluban

## Product Description

Mini buildingset bathroom (50 pieces)- Clamp-on building block set with 50 pieces- Set contains 1 minifigure- Difficulty level: easy - Recommended for ages 6 and up- Girls' dreams range - Fully compatible with standard clamp-on building blocks from other manufacturers - Packaging dimensions 14 x 14.1 x 4.5 cm (w x h x d)- Item no.: SL07186- EAN: 8719558071869- Standard rangeDescriptionThis Sluban mini building set contains the necessary equipment for a small bathroom. It contains a toilet, a shower, a washbasin and a play figure. It also includes small items of furniture. This is where the residents can wash, care for themselves and feel good. The small size and few parts ensure quick building and playing fun. The Sluban building blocks are fully compatible with other popular building blocks from other manufacturers. Caution!Not suitable for children under 3 years. Contains small parts that can be swallowed - choking hazard!