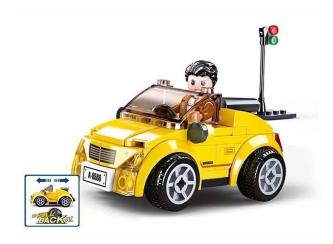

## M38-B0900 - Pullback car "Cabrio"

## Product Description

Pullback car "Cabrio" (85 pieces)- Pullback building block kit with 85 pieces- Set contains 1 minifigure- Difficulty level: easy - Recommended for ages 6 and up- Pullback range - Fully compatible with popular pullback building blocks from other manufacturers - Packaging dimensions 19 x 14.1 x 4.5 cm (w x h x d)- With pullback motor Item no: SL95770EAN: 6938242957704DescriptionTake the yellow convertible for a spin to the nearest ice cream parlour when the sun is shining. But watch out! You have to stop at the traffic lights when the light is red. All pullback cars can be mechanically retracted and then drive on their own for a short time. The Sluban building blocks are fully compatible with all standard clamp building blocks from other manufacturers. Caution! Not suitable for children under 3 years. Contains small parts that can be swallowed - choking hazard!