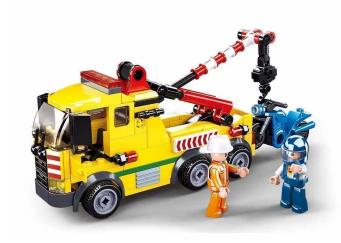

## M38-B0877 - Tow truck with crane

## Product Description

A motorcyclist has parked incorrectly. Now the Sluban tow truck is needed. The motorbike can be easily fixed and towed away with the practical crane. The playset also includes two play figures. The Sluban building blocks are fully compatible with other popular construction blocks from other manufacturers. Caution! Not suitable for children under 3 years. Contains small parts that can be swallowed - choking hazard! - Sluban building block set with 205 pieces - Set contains 2 minifigures - Difficulty level: medium - Recommended for ages 8 and up - City Life series - Fully compatible with other popular sluban building blocks from other manufacturers - Packaging dimensions 28.5 x 23.7 x 5.4 cm (w x h x d)