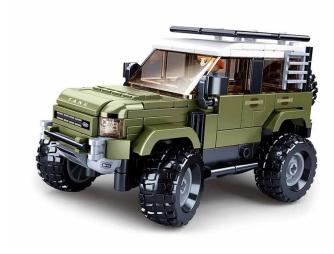

## Product Description

American SUV(317 pieces)- 317-piece brick building kit- Set contains 1 minifigure- Difficulty level: medium - Recommended for ages 8 and up- Model Bricks range - Fully compatible with popular bricks from other manufacturers - Packaging dimensions 38 x 23.7 x 6.7 cm (w x h x d)- Item no: SL95885- EAN: 6938242958855DescriptionThe American SUV with 317 parts is a large, green car which is fully equipped inside. A special feature of this car are the wheels, which can be moved particularly easily and far to the right and left. The car comes with an interchangeable tyre that can be attached to the tailgate. The Sluban building blocks are fully compatible with all standard clamp building blocks from other manufacturers. Caution! Not suitable for children under 3 years. Contains small parts that can be swallowed - choking hazard!