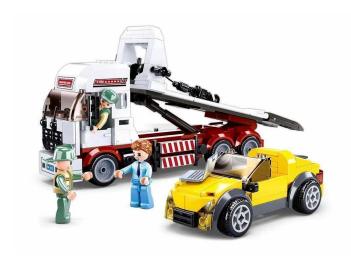

## SLUB370510 - Tow truck with platform

## Product Description

A car has broken down at the side of the road. Now the Sluban tow truck is needed. The practical hook makes it easy to secure the car and pull it onto the plateau. The playset also includes three play figures. The Sluban building blocks are fully compatible with other popular construction blocks from other manufacturers. Caution! Not suitable for children under 3 years. Contains small parts that can be swallowed - choking hazard! - Sluban building block set with 338 pieces - Set contains 3 minifigures - Difficulty level: medium - Recommended for ages 8 and up - City Life series - Fully compatible with popular Sluban building blocks from other manufacturers - Packaging dimensions 38 x 28.5 x 6.7 cm (w x h x d)