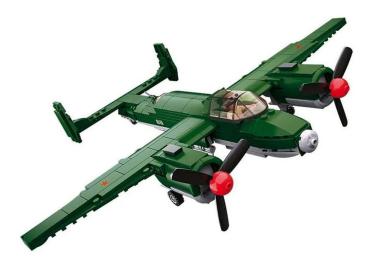

## M38-B0688 - Allied bomber

## Product Description

WWII - Allied Bomber (311 pieces)- 311-piece building set- Set contains 1 minifigure- Difficulty level: Medium - Recommended for ages 8 and up- WWII Army range - Fully compatible with popular clamp building bricks from other manufacturers - Packaging dimensions 33 x 28.5 x 6.7 cm (w x h x d)- Item no.: SL95559- EAN: 6938242955595DescriptionThis set consists of a total of 311 parts and a minifigure is included. The Sluban building bricks are fully compatible with all standard clamp building bricks from other manufacturers. Attention! Not suitable for children under 3 years. Contains small parts that can be swallowed - choking hazard!