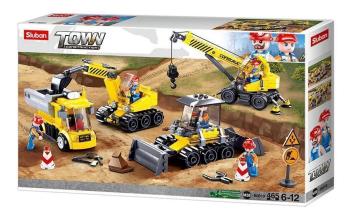

## Product Description

This Sluban construction site vehicle set consists of four different vehicles: a crane, excavator, tipper lorry and a bulldozer. It also includes small accessories such as construction site signs and tools, as well as five play figures. With these great vehicles, all the important jobs can be done on the construction site. The Sluban building blocks are all fully compatible with other popular construction blocks from other manufacturers. Caution! Not suitable for children under 3 years. Contains small parts that may be swallowed - choking hazard! - 463-piece building block set- Set contains 4 minifigures - Difficulty level: medium - Recommended for ages 8 and up-construction site range - Fully compatible with popular building blocks from other manufacturers - Packaging dimensions 47.5 x 28.5 x 6.7 cm (w x h x d)