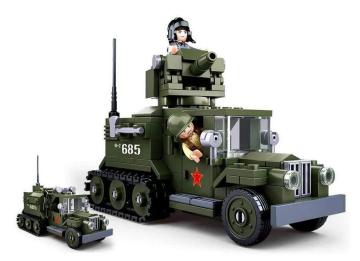

## Product Description

WWII - Allied half-track vehicle (2-in-1 kit) (470 parts)- 470-piece building block kit- Set contains 2 minifigures- Difficulty level: Medium - Recommended for ages 8 and up- WWII Army series - Fully compatible with popular clamp building bricks from other manufacturers - Packaging dimensions 28.5 x 23.7 x 5.4 cm (w x h x d)- 2 construction options - Item number:SL95556- EAN: 6938242955564