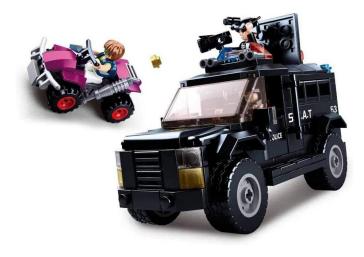

## Product Description

SWAT vehicle (293 pieces)- 293-piece building block set- Set contains 3 minifigures- Difficulty level: Medium - Recommended for ages 6 and up- Police series - Fully compatible with popular clamp building bricks from other manufacturers - Packaging dimensions 33 x 23.7 x 5.4 cm (w x h x d)- Item no.: SL95513- EAN: 6938242955137DescriptionThis Sluban police set contains a S.W.A.T. vehicle, a small car and two play figures. With the lightning-fast S.W.A.T. vehicle, no villain can escape. This protects the residents from the crimes in Sluban City.The Sluban building blocks are fully compatible with other popular construction blocks from other manufacturers. Caution! Not suitable for children under 3 years. Contains small parts that can be swallowed - choking hazard!