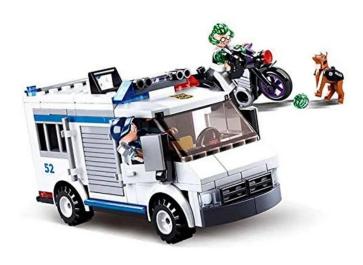

## Product Description

This Sluban police set contains a prison van, a motorbike, two play figures and a dog. With the fast-paced prison van, no criminal will be spared by the Sluban police. This protects the residents from the bad guys in Sluban City. The Sluban building blocks are fully compatible with other popular building blocks from other manufacturers. Caution! Not suitable for children under 3 years. Contains small parts that may be swallowed - choking hazard!- Clamp-on building block set with 117 pieces- Set contains 2 minifigures- Difficulty level: easy - Recommended for ages 8 and up- Police series - Fully compatible with popular clamp-on building blocks from other manufacturers - Packaging dimensions 28.5 x 23.7 x 5.4 cm (w x h x d)