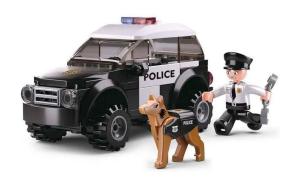

## Product Description

Police vehicle (78 pieces)- Clamp building set with 78 pieces- Set contains 1 minifigure- Difficulty level: easy - Recommended for ages 6 and up- Police series - Fully compatible with popular clamp building bricks from other manufacturers - Packaging dimensions 19 x 14.1 x 4.5 cm (w x h x d)- Item no.: SL95519- EAN: 6938242955199DescriptionThis Sluban police set includes a great police vehicle, a play figure and a sniffer dog. With the fast police vehicle, no villain can escape. This protects the residents of Sluban City from crime. The Sluban building blocks are fully compatible with other popular building blocks from other manufacturers. Caution! Not suitable for children under 3 years. Contains small parts that can be swallowed - choking hazard!