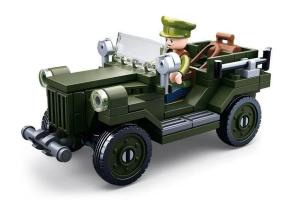

Item no.: 387049

M38-B0682 - Jeep

## Product Description

This jeep set includes a minifigure and a green jeep. The Sluban building bricks are fully compatible with all standard building bricks from other manufacturers. Caution! Not suitable for children under 3 years. Contains small parts that may be swallowed - choking hazard! - 112-piece building block set- Set contains 1 minifigure- Difficulty level: easy - Recommended for ages 8 and up- WWII Army range - Fully compatible with all standard building blocks from other manufacturers - Packaging dimensions 14.1 x 19 x 4.5 cm (w x h x d)