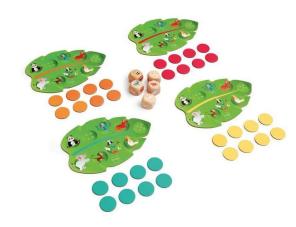

## Product Description

Even non-readers can play this simplified version of the world-famous Yahtzee dice game. These dice feature pictures of fun jungle animals. Roll the 5 dice to try and complete the challenges on your board. Be the first to complete a row of cards and win the game. Go for a quick win with 'yams': throwing the same animal 5 times means you win!SPECIFICATIONS- EAN Code: 5414561822042- Country/Region of Origin Code: China- Tariff No.: 9504908000- Recommended Minimum Age: 4 Year