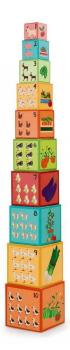

## Product Description

A cheerfully coloured stacking tower with 10 cubes in different sizes. The cubes can be stacked on top of each other, but also laid next to one another as a puzzle. Try and complete the hidden puzzle by putting the squares with the correct sides together. Five of the six sides have animals, figures and numbers on them. Fun, but also educational. Stack, puzzle, count, recognise animals and figures, and much more. Made of sturdy and durable cardboard.