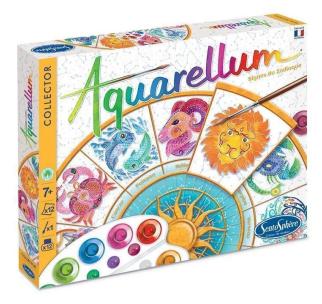

Item no.: 388754 3906993 - Aquarellum GM Zodiac sign

Item no.: 388754 shipping weight: 0.50 kg Manufacturer: SentoSphère

## Product Description

- 6 masked illustrations measuring 23 x 23cm- 1 high-quality watercolour brush- 1 palette for mixing the colours- 12 non-toxic watercolour inks- 1 pipette for mixing the colours- 1 multilingual instruction booklet- Paint pots made from 50% recycled PET - Non-toxic water-based inks - A cardboard box made from at least 89% recycled material, FSC-certified -Pallet made from 50%, 60% or 70% recycled material, depending on the model - FSC-certified boards - 98% of the value of this product is made in France