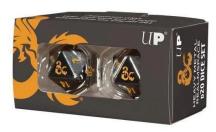

## **Heavy Metal Realmspace D20 Dice Set for Dungeons Dragons**

from **12,82 EUR** 

Item no.: 401629 shipping weight: 0.10 kg Manufacturer: Ultra PRO

## Product Description

Roll with advantage and ward off enemies on your next adventure with the commanding roll of these official Dungeons & Dragons Heavy Metal Dice! Made from the same heavy zinc alloy material as the Heavy Metal 7 RPG Dice Sets, rolling these dice will send a rumble through the realm! This set includes two 20-sided dice featuring the iconic Dungeons & Dragons logo in place of the number 20.- Officially licensed Realmspace D20 Dice Set for Dungeons & Dragons - Set of two 20-sided dice- Crafted from high-quality zinc alloy materials- Each die has standard randomized number layouts- This set stores perfectly in any D&D Plush Gaming Pouch by Ultra PRO!